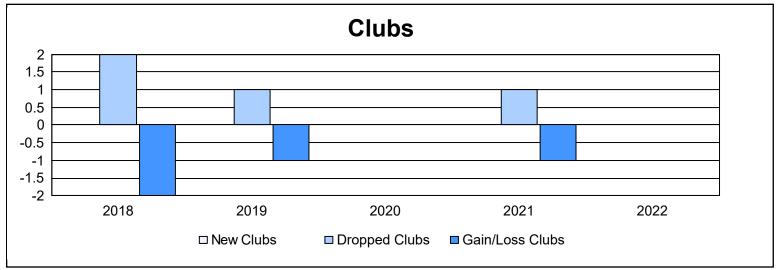

District U 4 As of June 2022 Cumulative

| Year      | New<br>Clubs | Dropped<br>Clubs | Gain/<br>Loss<br>Clubs | New<br>Members | Charter<br>Members | Reinstate<br>Members | Transfer<br>Members | Total<br>Member<br>Added | Total<br>Members<br>Dropped | Gain/<br>Loss<br>Members |
|-----------|--------------|------------------|------------------------|----------------|--------------------|----------------------|---------------------|--------------------------|-----------------------------|--------------------------|
| 2017-2018 | 0            | 2                | -2                     | 45             | 2                  | 23                   | 2                   | 72                       | 135                         | -63                      |
| 2018-2019 | 0            | 1                | -1                     | 47             | 0                  | 3                    | 1                   | 51                       | 71                          | -20                      |
| 2019-2020 | 0            | 0                | 0                      | 25             | 0                  | 5                    | 2                   | 32                       | 89                          | -57                      |
| 2020-2021 | 0            | 1                | -1                     | 16             | 0                  | 2                    | 0                   | 18                       | 97                          | -79                      |
| 2021-2022 | 0            | 0                | 0                      | 27             | 0                  | 3                    | 2                   | 32                       | 98                          | -66                      |
| Average   | 0            | 1                | -1                     | 32             | 0                  | 7                    | 1                   | 41                       | 98                          | -57                      |