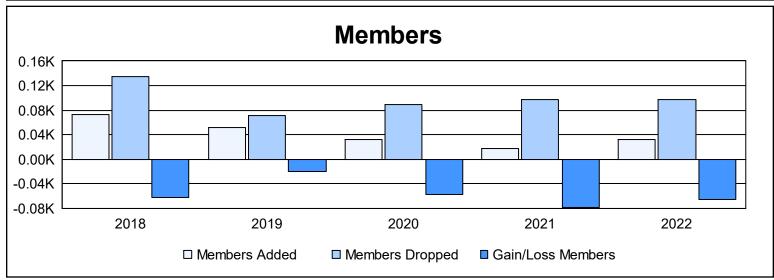

District U 4 As of June 2022 Cumulative

| Year      | New<br>Clubs | Dropped<br>Clubs | Gain/<br>Loss<br>Clubs | New<br>Members | Charter<br>Members | Reinstate<br>Members | Transfer<br>Members | Total<br>Member<br>Added | Total<br>Members<br>Dropped | Gain/<br>Loss<br>Members |
|-----------|--------------|------------------|------------------------|----------------|--------------------|----------------------|---------------------|--------------------------|-----------------------------|--------------------------|
| 2017-2018 | 0            | 2                | -2                     | 45             | 2                  | 23                   | 2                   | 72                       | 135                         | -63                      |
| 2018-2019 | 0            | 1                | -1                     | 47             | 0                  | 3                    | 1                   | 51                       | 71                          | -20                      |
| 2019-2020 | 0            | 0                | 0                      | 25             | 0                  | 5                    | 2                   | 32                       | 89                          | -57                      |
| 2020-2021 | 0            | 1                | -1                     | 16             | 0                  | 2                    | 0                   | 18                       | 97                          | -79                      |
| 2021-2022 | 0            | 0                | 0                      | 27             | 0                  | 3                    | 2                   | 32                       | 98                          | -66                      |
| Average   | 0            | 1                | -1                     | 32             | 0                  | 7                    | 1                   | 41                       | 98                          | -57                      |